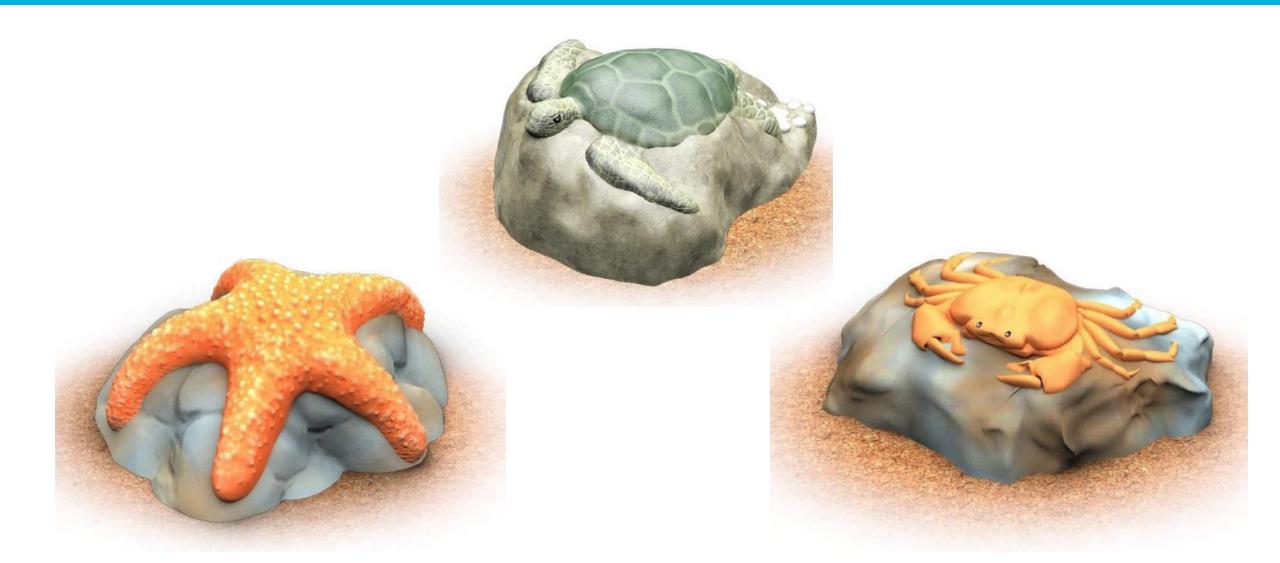

## SEA THEMED CLIMBERS

# SEA TURTLE CLIMB-ON - \$4,500

# STARFISH CLIMB-ON - \$3,500

# **CRAB CLIMB-ON - \$3,500**