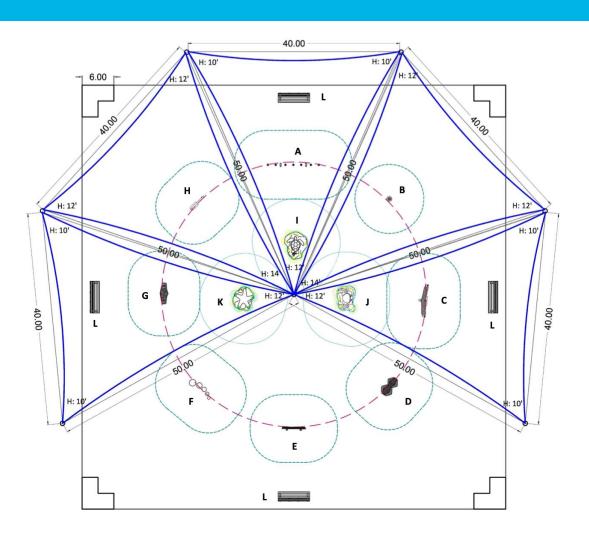

|            | <b>4.0.000</b>  |
| Signage                                   |            | <u>\$10,000</u> |
|                                           | Total Coat | ¢200 000        |
|                                           | Total Cost | \$289,999       |



#### **SPONSORSHIP INCLUDES:**

- > Recognition Plaque with sponsor message at their instrument or bench
- Recognition on Harmony Park website, social media pages and all printed publications
- > Special recognition at ground-breaking and ribbon cutting event
- > Recognition on park sign as a Founding Donor

For Additional Information and Questions Please Contact:

Jon Kagan @ Navarrerotary@gmail.com

Rotary Foundation of Navarre Florida is a registered 501c3 charity.

## Primary Sponsor – Sunshade - \$50,000



### **CONTRABASS CHIMES**



Dale & Kenny Wilder

## **SWIRL - \$7,500**



#### **MANTA RAY**



Sponsored by Nick & Kaitie Meyer in Honor of their Mother, Kim Meyer

## PEGASUS - \$7,500



## HARP - \$7,500



#### **IMBARIMBA**



Sponsored by Cliff & Lynn Schornak

### TUNED DRUMS



Sponsored by Across the Board Therapy

#### PAGODA BELLS



Sponsored by DGE Daniel & Kimberly Sulger

# SEA TURTLE CLIMB-ON - \$4,500



# STARFISH CLIMB-ON - \$3,500



# **CRAB CLIMB-ON - \$3,500**



### BENCHES - 8 AVAILABLE \$2,500



#### Sponsorships by:

- Carol Brown Family Real Estate
- Nick & Kaitie Meyer
- Billy Harbert